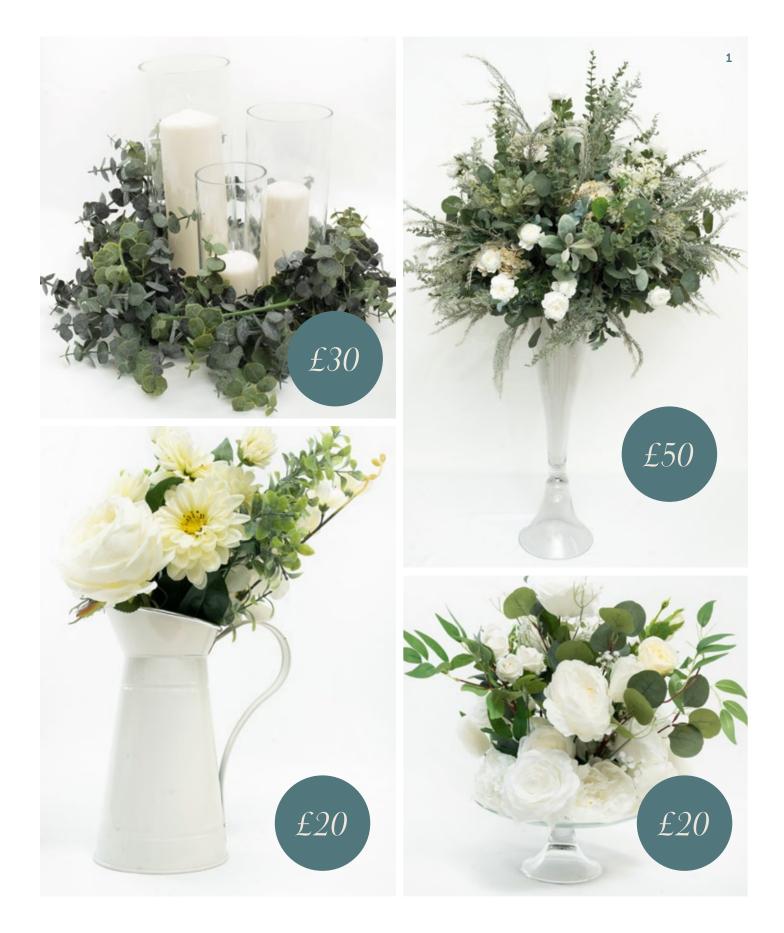

### TABLE CENTRE OPTIONS

- 1. Pampas Bespoke Centre Piece £50
- 2. Pink Floral Ring £30
- 3. White Floral Ring £30
- 4. Candles and Foliage from £30
- 5. Gold Hoop Centre Piece £30
- 6. Pink Enamel Jug Centre Piece £30
- 7. Cream Enamel Jug Centre Piece £30
- 8. Mercury Centre Piece £20
- 9. Venus Centre Piece £20