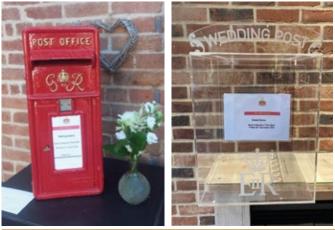

pes and flowers

#### *from* £195







## HEXAGON ARCH

With your Choice of drapes and flowers Arch  $\pounds 195$ 











#### MOON ARCH

A hoop designed for every space inside and outside, perfect for your ceremony, behind your top table or behind your cake!

Colour can be added for an additional cost

£150



Matching Table centres

£50











#### **BELLA TREES**

Beautiful Canopy Arch trees standing 3.2 metres tall

Available in blush pink blossom, ivory blossom, wisteria, eucalyptus, autumn leaves and orchid

£250 per pair





£175



#### NEON SIGNS from £50

Happily Ever After | Love Made Me do it | Better Together | Drunk in Love | Get the Party Started Til Death do us Party | Happy Birthday | Oh Baby | Mr & Mrs

ARCHWAYS AND DISPLAYS | PAGE 47







#### POSTBOXES





A range of postboxes and wishing wells to hire

£40











# BESPOKE Signage

- 1. Wooden A-Board Welcome Sign with 3 pots of flowers **£50**
- 2. Wooden Board on a easel £40

**3**. Gold or Black Metal Frame, dressed with flowers and lanterns (sign not included) **£80** 

- 4. Pick a Seat Not a Side £25
- 5. Welcome to our Wedding Chalkboard £30
- 6. A-Board Order of the Day £120
- 7. Wedding this Way **£20**
- 8. Pallet order of the Day **£120**









These beautiful wooden letters are a statement rustic piece  $4ft\ \pounds 175\ \mid\ 6ft\ \pounds 225$ 





RUSITIC PROPS



Cake Hoop in Gold or Silver with wood base £35 | Cake Log £15 Crate with pegs £20 | Wooden Heart on an Easel £40 | Rustic ladder from £20 | Light up wooden Heart £60 Wooden Oak Barrels £40 | Apple Crates £5