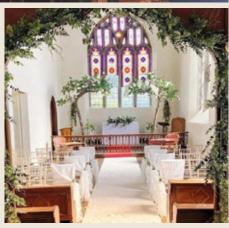

### ARCHWAYS AND DISPLAYS | PAGE 29

Floral Arch £195

Luxury fairy tale arch white and green

Floral Arch £250

Matching centrepiece and top table flowers available

### **BROKEN ARCH**

An alternative to a full arch, which can be spaced as you wish to fit with the venue setting

THE WEDDING HOUSE | PAGE 37