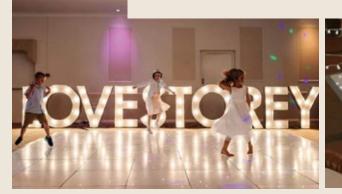

#### ILLUMINATED Letters

From 'LOVE TO PARTY' to your initials in lights What will you have by the Dancefloor?

£35 per letter

and stocked with 70 bags of retro or classic crisps

£150

#### LED DANCEFLOOR

All white LED dancefloor 16ft x 16ft

£395

THE WEDDING HOUSE | PAGE 62