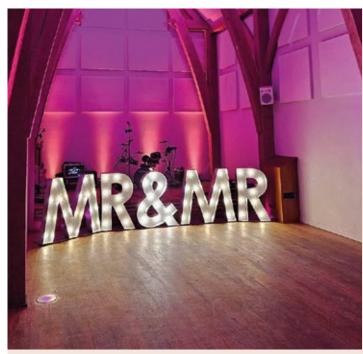

# YOUR NAME IN LIGHTS

A unique way of displaying your married name

#### ILLUMINATED Letters

From 'LOVE TO PARTY' to your initials in lights What will you have by the Dancefloor?

£35 per letter

and stocked with 70 bags of retro or classic crisps

£150