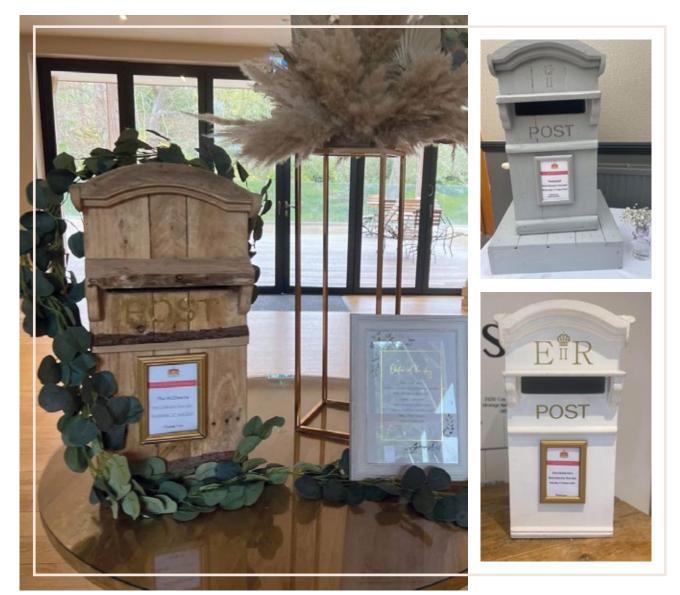

rapes and flowers

#### *from* £195







## HEXAGON ARCH

With your Choice of drapes and flowers Arch  $\pounds 195$ 











#### MOON ARCH

A hoop designed for every space inside and outside, perfect for your ceremony, behind your top table or behind your cake!

Colour can be added for an additional cost

£150



Matching Table centres

£50











#### **BELLA TREES**

Beautiful Canopy Arch trees standing 3.2 metres tall

Available in blush pink blossom, ivory blossom, wisteria, eucalyptus, autumn leaves and orchid

£250 per pair





£175



#### NEON SIGNS from £50

Happily Ever After | Love Made Me do it | Better Together | Drunk in Love | Get the Party Started Til Death do us Party | Happy Birthday | Oh Baby | Mr & Mrs

ARCHWAYS AND DISPLAYS | PAGE 47







#### POSTBOXES





A range of postboxes and wishing wells to hire

£40











# BESPOKE Signage

- 1. Wooden A-Board Welcome Sign with 3 pots of flowers **£50**
- 2. Wooden Board on a easel £40

**3**. Gold or Black Metal Frame, dressed with flowers and lanterns (sign not included) **£80** 

- 4. Pick a Seat Not a Side £25
- 5. Welcome to our Wedding Chalkboard £30
- 6. A-Board Order of the Day £120
- 7. Wedding this Way **£20**
- 8. Pallet order of the Day **£120**









These beautiful wooden letters are a statement rustic piece  $4ft\ \pounds 175\ \mid\ 6ft\ \pounds 225$ 





RUSITIC PROPS



Cake Hoop in Gold or Silver with wood base £35 | Cake Log £15 Crate with pegs £20 | Wooden Heart on an Easel £40 | Rustic ladder from £20 | Light up wooden Heart £60 Wooden Oak Barrels £40 | Apple Crates