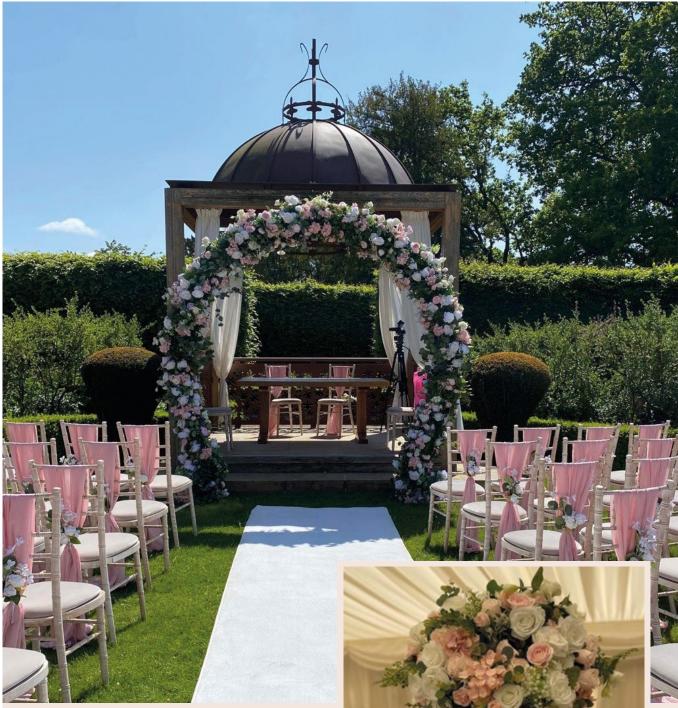

### LAYLA RANGE

Flower Arch with pinks white and greens. Lovestory Arch  $\pounds 195$ 

Matching centrepiece and top table flowers available.