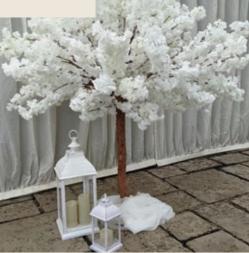

# ROMANCE RANGE

White Blossom with Wisteria

Arch £195

Wisteria and blossom table tree  $Tree\ f 50$ 

#### **BELLA TREES**

Beautiful Canopy Arch trees standing 3.2 metres tall

Available in blush pink blossom, ivory blossom, wisteria, eucalyptus, autumn leaves and orchid

£250 per pair

£175