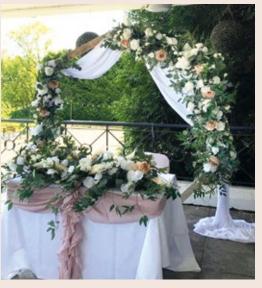

### LAYLA RANGE

Flower Arch with pinks white and greens. Lovestory Arch  $\pounds 195$ 

Matching centrepiece and top table flowers available.