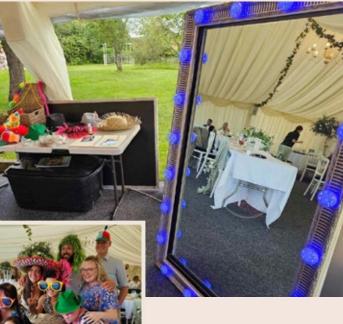

#### MAGIC MIRROR

The Magic Mirror is a great alternative to the Photobooth.

The Mirror will take glamorous full length photos and provide an interactive experience, by allowing you to add your own message or emojis to the photo using the touch screen. Of course not all the photos need to be glamorous as we have a large array of dress up props to add to the fun! Photos are instantly printed. Your guests will then be able to stick the photos into an album for you to enjoy after the day, your guests will get a second copy to take home as well

#### Package Includes:

GUEST BOOK USB FULLY TRAINED MEMBER OF STAFF FULL USE OF THE PROPS

2 hour hire £3953 hour hire £445