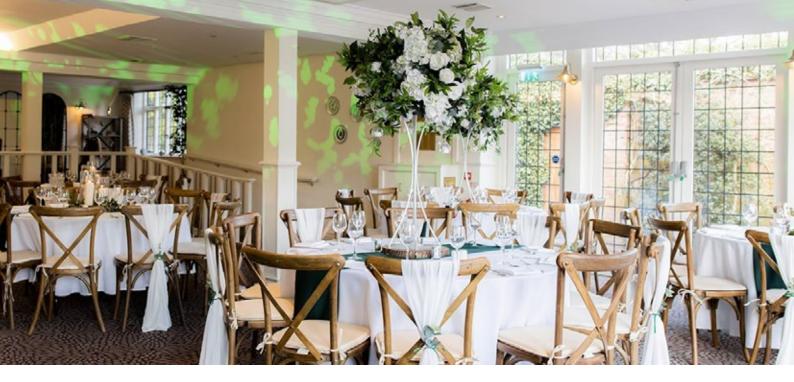

# SETTING THE SCENE -

Specialising in beautiful unique styling, design and decoration you'll find everything needed to create a dream wedding here at The Wedding House.

From chair dressings, table décor, and bespoke floral service to illuminated lettering and LED dance floors. We can also offer fun finishing touches from Sweet Carts, to Photobooths. Together, our wide range of products and talented team create perfect styling and truly transform your venue for your unique and special day.

# TABLE CENTRES & STANDS

# =X= CHAIR DECOR

Chair Bow £1.50 per chair | 2. Chair Cover and Bow £2.50 per chair
 Vertical Drape from £2 per chair | 4. Ruffle Hood from £3 per chair