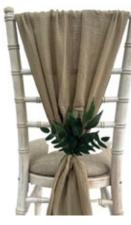

# =X= CHAIR DECOR

Chair Bow £1.50 per chair | 2. Chair Cover and Bow £2.50 per chair
 Vertical Drape from £2 per chair | 4. Ruffle Hood from £3 per chair

# Add a flower or brooch

PEARL BROOCH

SPARKLE BROOCH

DIAMANTÉ DISC

### COLOUR OPTIONS

We stock over two hundred chair dressings, below is just a small sample.