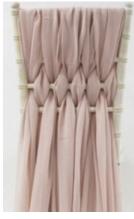

# =X= CHAIR DECOR

Chair Bow £1.50 per chair | 2. Chair Cover and Bow £2.50 per chair
 Vertical Drape from £2 per chair | 4. Ruffle Hood from £3 per chair

# Add a flower or brooch

PEARL BROOCH

SPARKLE BROOCH

DIAMANTÉ DISC

### COLOUR OPTIONS

We stock over two hundred chair dressings, below is just a small sample.