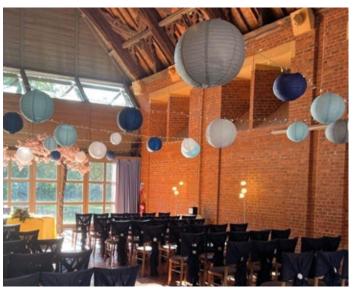

£35 | Cake Log £15 Crate with pegs £20 | Wooden Heart on an Easel £40 | Rustic ladder from £20 | Light up wooden Heart £60 Wooden Oak Barrels £40 | Apple Crates £5 each | Blanket box £15 (blankets sold separately)

ACCESSORIES AND PROPS | PAGE 53





# FLORAL PILLARS

A pair of floral pillars at different heights create this modern look for your ceremony or entrance

#### £200 per pair



## BARN DOORS

These free-standing barn doors make a beautiful rustic backdrop.

£250



COLUMN TWO IS NOT





ACCESSORIES AND PROPS | PAGE 55





## CEILING DECOR

If your venue allows, we have some incredible additions to add to your ceiling

#### GREENERY RINGS: 1 METRE £100 | 2 METRES £200

PAMPAS RING OF DREAMS £350

PAPER LANTERNS from £100

CEILING IVY from £25 per row

FAIRY LIGHTS from £100







## TREES

We have a selection of trees that can be used to dress your entrance, the start of the aisle or as a centrepiece!





Blossom Trees in Pots **£30 each** | Eucalyptus Tree **£65** Spring tree **£65** | Free Standing Blossom Trees **£65** | Light up Tree **£30** 

#### ACCESSORIES AND PROPS | PAGE 57



# LANTERNS







# YOUR NAME IN LIGHTS



A unique way of displaying your married name





#### ILLUMINATED Letters

From 'LOVE TO PARTY' to your initials in lights What will you have by the Dancefloor?

£35 per letter











and stocked with 70 bags of retro or classic crisps

£150



#### LED DANCEFLOOR

All white LED dancefloor 16ft x 16ft

£395





THE WEDDING HOUSE | PAGE 62

#### РНОТОВООТН

Our classic Photobooth has become a mainstay for wedding receptions and