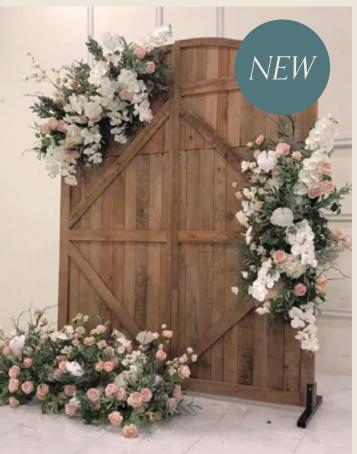

## BARN DOORS

These free-standing barn doors make a beautiful rustic backdrop.

£250

COLUMN TWO IS NOT

ACCESSORIES AND PROPS | PAGE 55