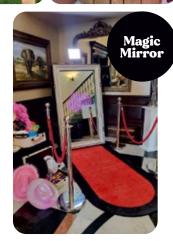

#### MAGIC MIRROR

The Magic Mirror is a great alternative to the Photobooth.

The Mirror will take glamorous full length photos and provide an interactive experience, by allowing you to add your own message or emojis to the photo using the touch screen. Of course not all the photos need to be glamorous as we have a large array of dress up props to add to the fun! Photos are instantly printed. Your guests will then be able to stick the photos into an album for you to enjoy after the day, your guests will get a second copy to take home as well

#### Package Includes:

GUEST BOOK USB FULLY TRAINED MEMBER OF STAFF FULL USE OF THE PROPS

2 hour hire £3953 hour hire £445