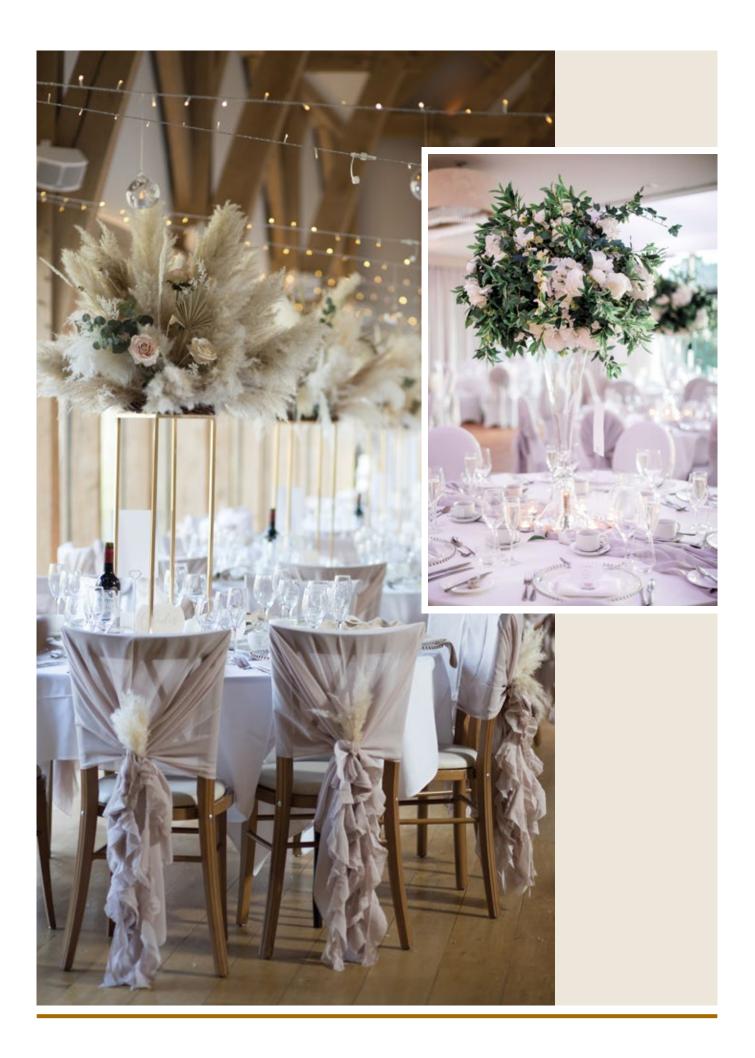

#### **BELLA TREES**

Beautiful Canopy Arch trees standing 3.2 metres tall

Available in blush pink blossom, ivory blossom, wisteria, eucalyptus, autumn leaves and orchid

£250 per pair

£175