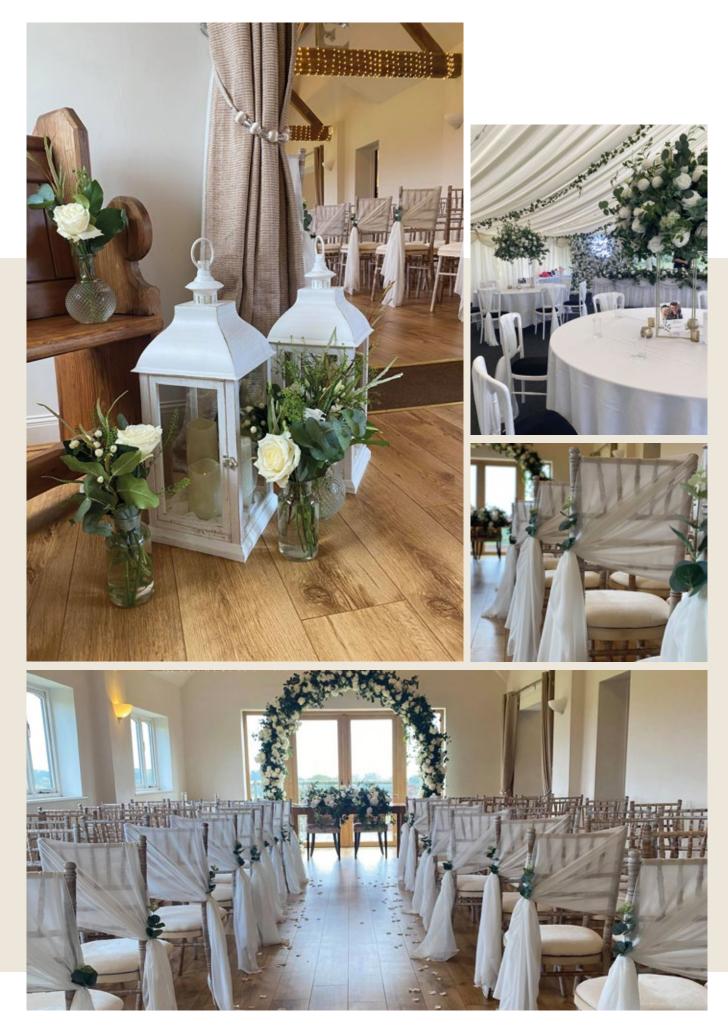

Pecor Package

CEREMONY...

CHOICE OF ARCH FULLY STYLED AISLE CEREMONY TABLE FLOWERS

### **RECEPTION**....

**8 X TABLE CENTRES** TABLE RUNNERS + TEALIGHTS CHAIR DECOR FLOWER WALL OR BACKDROP LIGHT UP LETTERS CHARGER PLATES OR PLACEMATS

> WELCOME AREA... POSTBOX STYLED WELCOME SIGN

> > £1800

# SETTING THE SCENE -

Specialising in beautiful unique styling, design and decoration you'll find everything needed to create a dream wedding here at The Wedding House.

From chair dressings, table décor, and bespoke floral service to illuminated lettering and LED dance floors. We can also offer fun finishing touches from Sweet Carts, to Photobooths. Together, our wide range of products and talented team create perfect styling and truly transform your venue for your unique and special day.