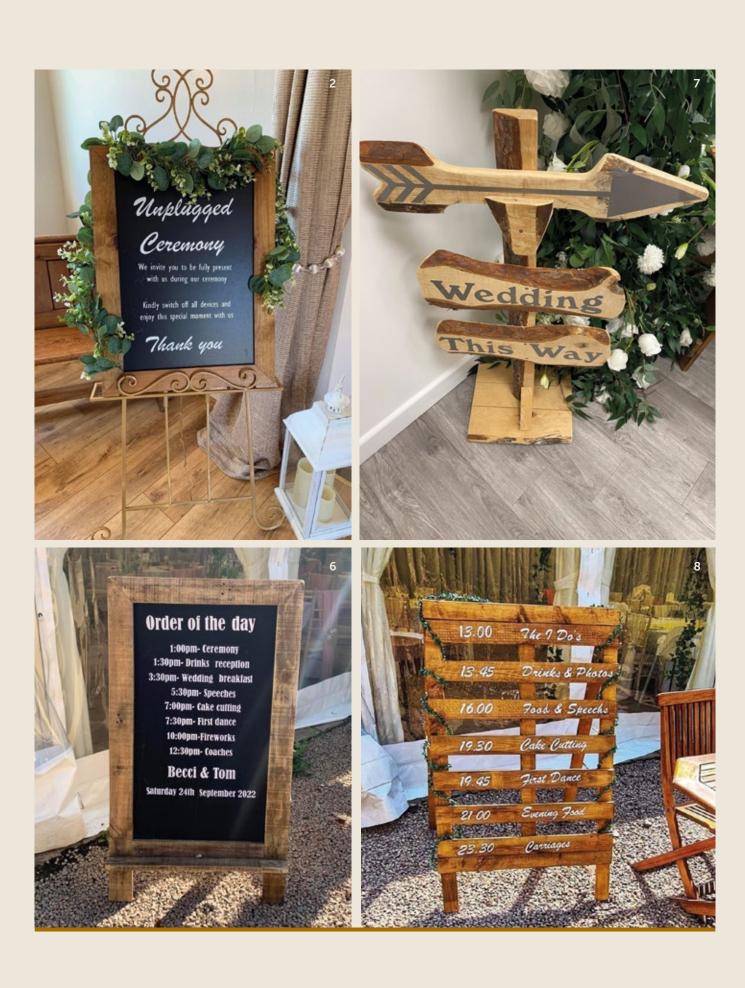

# BESPOKE Signage

- 1. Wooden A-Board Welcome Sign with 3 pots of flowers **£50**
- 2. Wooden Board on a easel £40

**3**. Gold or Black Metal Frame, dressed with flowers and lanterns (sign not included) **£80** 

- 4. Pick a Seat Not a Side £25
- 5. Welcome to our Wedding Chalkboard £30
- 6. A-Board Order of the Day £120
- 7. Wedding this Way **£20**
- 8. Pallet order of the Day **£120**

These beautiful wooden letters are a statement rustic piece  $4ft\ \pounds 175\ \mid\ 6ft\ \pounds 225$ 