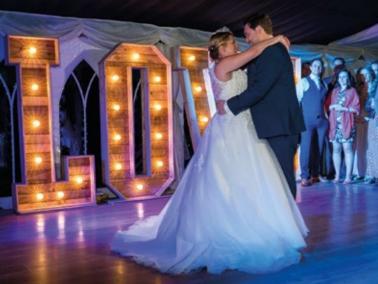

# YOUR NAME IN LIGHTS

A unique way of displaying your married name

#### ILLUMINATED Letters

From 'LOVE TO PARTY' to your initials in lights What will you have by the Dancefloor?

£35 per letter

and stocked with 70 bags of retro or classic crisps

£150