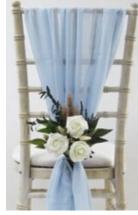

# =X= CHAIR DECOR

Chair Bow £1.50 per chair | 2. Chair Cover and Bow £2.50 per chair
 Vertical Drape from £2 per chair | 4. Ruffle Hood from £3 per chair

# Add a flower or brooch

PEARL BROOCH

SPARKLE BROOCH

DIAMANTÉ DISC

### COLOUR OPTIONS

We stock over two hundred chair dressings, below is just a small sample.