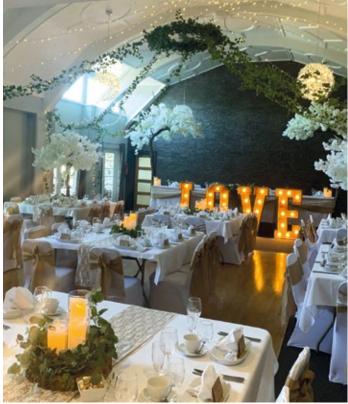

# YOUR NAME IN LIGHTS

A unique way of displaying your married name

#### ILLUMINATED Letters

From 'LOVE TO PARTY' to your initials in lights What will you have by the Dancefloor?

£35 per letter

and stocked with 70 bags of retro or classic crisps

£150