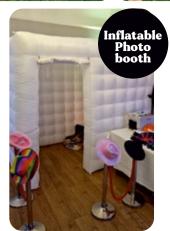

#### РНОТОВООТН

Our classic Photobooth has become a mainstay for wedding receptions and events and gives your party that extra va va voom

The Photobooth comes with a huge range of dress up props for fun group selfies. All images are instantly printed and given to your guests, they will keep one and the other we encourage guests to pop in the guest book provided. The booth is also able to record video messages which are saved for you to enjoy on a USB stick. At the end of the night you will be presented with a USB stick with all the photos and videos left by your guests to sit back and enjoy

#### Package Includes:

#### GUEST BOOK USB OF ALL PHOTOS AND VIDEOS DRESS UP PROP BOX TRAINED BOOTH ATTENDANT DOUBLE PRINTS FOR EACH USE PERSONALISED OR BRANDED IMAGES