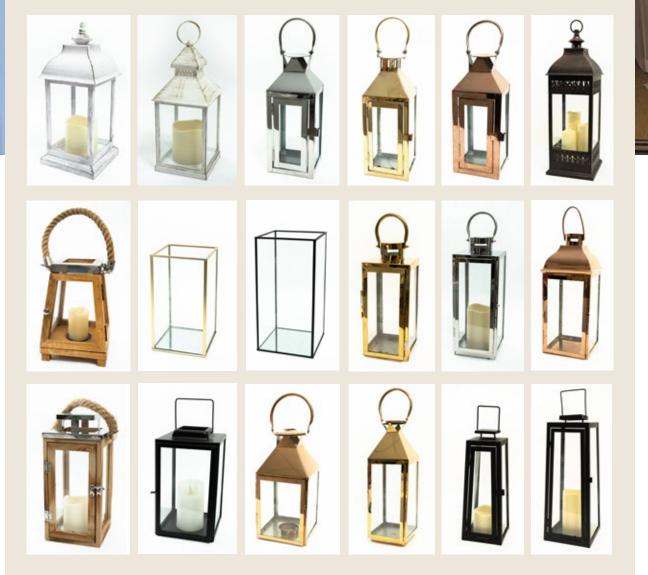

ern look for your ceremony or entrance

#### £200 per pair



## BARN DOORS

These free-standing barn doors make a beautiful rustic backdrop.

£250



COLUMN TWO IS NOT





ACCESSORIES AND PROPS | PAGE 55





## CEILING DECOR

If your venue allows, we have some incredible additions to add to your ceiling

#### GREENERY RINGS: 1 METRE £100 | 2 METRES £200

PAMPAS RING OF DREAMS £350

PAPER LANTERNS from £100

CEILING IVY from £25 per row

FAIRY LIGHTS from £100







## TREES

We have a selection of trees that can be used to dress your entrance, the start of the aisle or as a centrepiece!





Blossom Trees in Pots **£30 each** | Eucalyptus Tree **£65** Spring tree **£65** | Free Standing Blossom Trees **£65** | Light up Tree **£30** 

#### ACCESSORIES AND PROPS | PAGE 57



# LANTERNS







# YOUR NAME IN LIGHTS



A unique way of displaying your married name





#### ILLUMINATED Letters

From 'LOVE TO PARTY' to your initials in lights What will you have by the Dancefloor?

£35 per letter











and stocked with 70 bags of retro or classic crisps

£150



#### LED DANCEFLOOR

All white LED dancefloor 16ft x 16ft

£395





THE WEDDING HOUSE | PAGE 62

#### РНОТОВООТН

Our classic Photobooth has become a mainstay for wedding receptions and events and gives your party that extra va va voom

The Photobooth comes with a huge range of dress up props for fun group selfies. All images are instantly printed and given to your guests, they will keep one and the other we encourage guests to pop in the guest book provided. The booth is also able to record video messages which