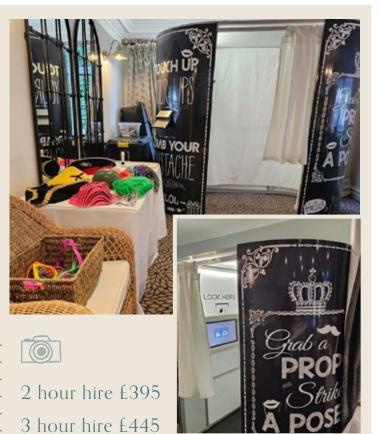

#### РНОТОВООТН

Our classic Photobooth has become a mainstay for wedding receptions and events and gives your party that extra va va voom

The Photobooth comes with a huge range of dress up props for fun group selfies. All images are instantly printed and given to your guests, they will keep one and the other we encourage guests to pop in the guest book provided. The booth is also able to record video messages which are saved for you to enjoy on a USB stick. At the end of the night you will be presented with a USB stick with all the photos and videos left by your guests to sit back and enjoy

#### Package Includes:

#### GUEST BOOK USB OF ALL PHOTOS AND VIDEOS DRESS UP PROP BOX TRAINED BOOTH ATTENDANT DOUBLE PRINTS FOR EACH USE PERSONALISED OR BRANDED IMAGES