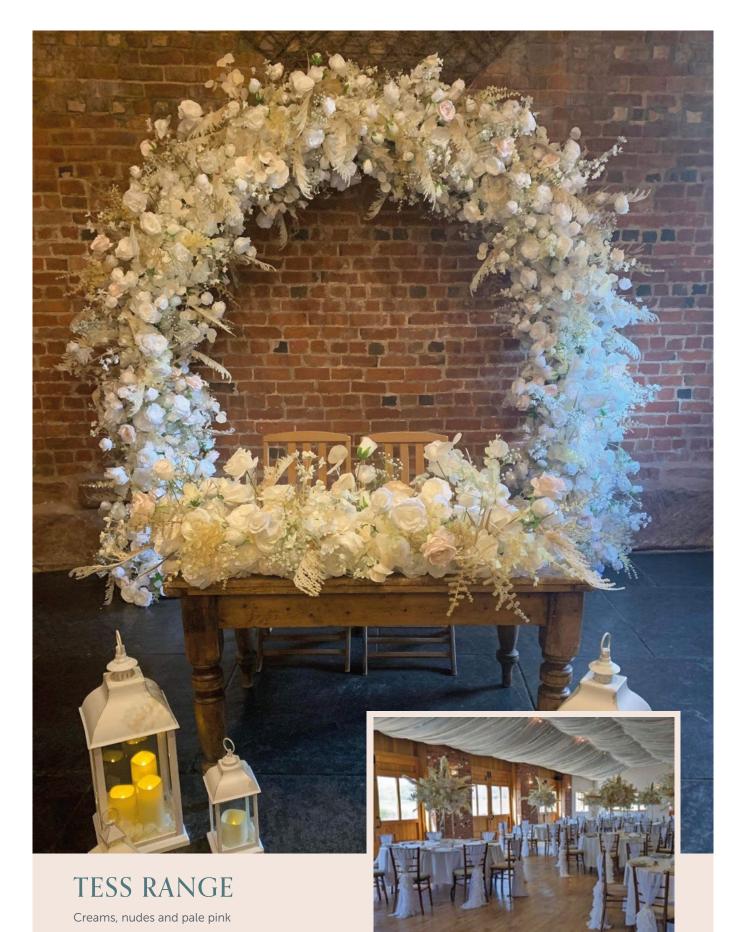

### KATE RANGE Rustic Foliage range with hints of floral

### Archway £250

Centrepiece and top table flowers available to match

Matching centrepiece and top table flowers available