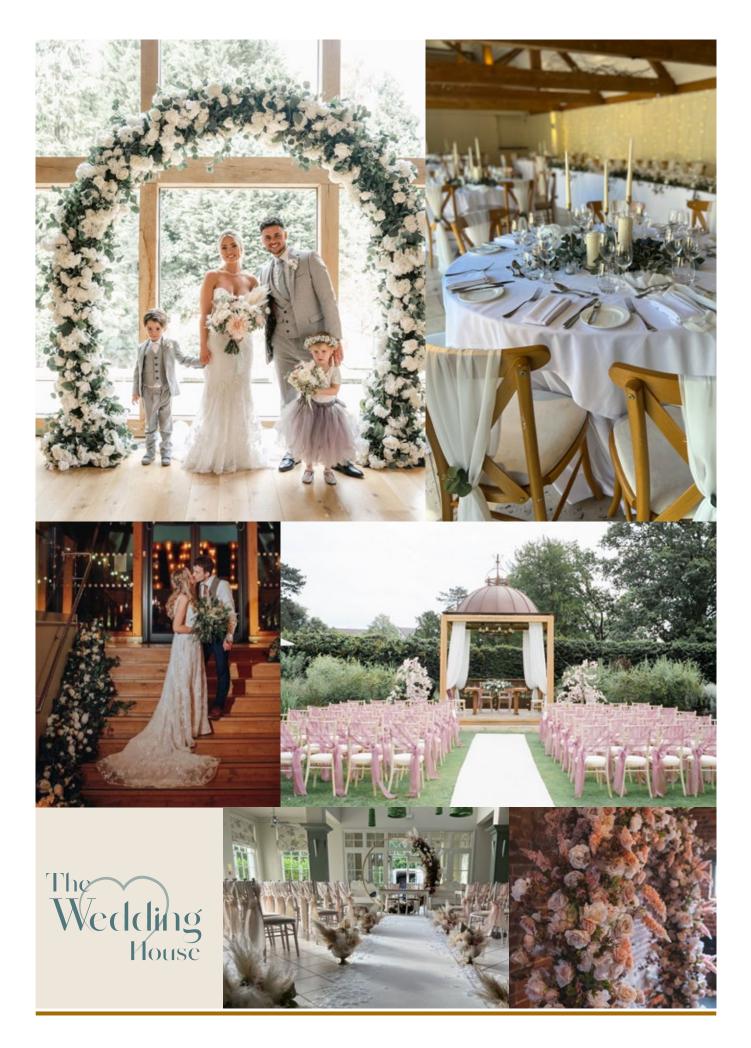

Pecor Package

CEREMONY...

CHOICE OF ARCH FULLY STYLED AISLE CEREMONY TABLE FLOWERS

### **RECEPTION**....

**8 X TABLE CENTRES** TABLE RUNNERS + TEALIGHTS CHAIR DECOR FLOWER WALL OR BACKDROP LIGHT UP LETTERS CHARGER PLATES OR PLACEMATS

> WELCOME AREA... POSTBOX STYLED WELCOME SIGN

> > £1800

# SETTING THE SCENE -

Specialising in beautiful unique styling, design and decoration you'll find everything needed to create a dream wedding here at The Wedding House.

From chair dressings, table décor, and bespoke floral service to illuminated lettering and LED dance floors. We can also offer fun finishing touches from Sweet Carts, to Photobooths. Together, our wide range of products and talented team create perfect styling and truly transform your venue for your unique and special day.