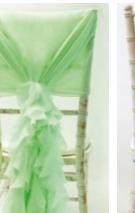

# =X= CHAIR DECOR

Chair Bow £1.50 per chair | 2. Chair Cover and Bow £2.50 per chair
 Vertical Drape from £2 per chair | 4. Ruffle Hood from £3 per chair

# Add a flower or brooch

PEARL BROOCH

SPARKLE BROOCH

DIAMANTÉ DISC

### COLOUR OPTIONS

We stock over two hundred chair dressings, below is just a small sample.