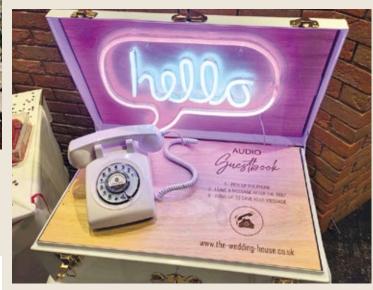

# AUDIO GUEST BOOKS

£195

TABLE TOP SUITCASE

An incredible alternative to a traditional Guest Book, our Audio Guest Books are a great addition to your room styling as well as an amazing keep sake when you can listen back to all the messages time and time again!

### All day hire USB of all messages

You set the message your guests will hear when they pick up the phone to leave you a message, making it fun and personal.