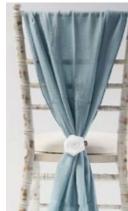

# =X= CHAIR DECOR

Chair Bow £1.50 per chair | 2. Chair Cover and Bow £2.50 per chair
 Vertical Drape from £2 per chair | 4. Ruffle Hood from £3 per chair

# Add a flower or brooch

PEARL BROOCH

SPARKLE BROOCH

DIAMANTÉ DISC

### COLOUR OPTIONS

We stock over two hundred chair dressings, below is just a small sample.