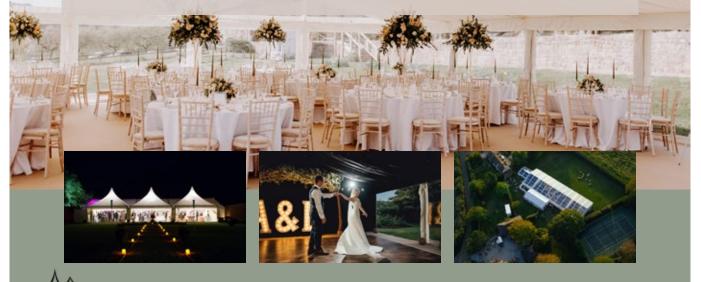

# SETTING THE SCENE -

Specialising in beautiful unique styling, design and decoration you'll find everything needed to create a dream wedding here at The Wedding House.

From chair dressings, table décor, and bespoke floral service to illuminated lettering and LED dance floors. We can also offer fun finishing touches from Sweet Carts, to Photobooths. Together, our wide range of products and talented team create perfect styling and truly transform your venue for your unique and special day.