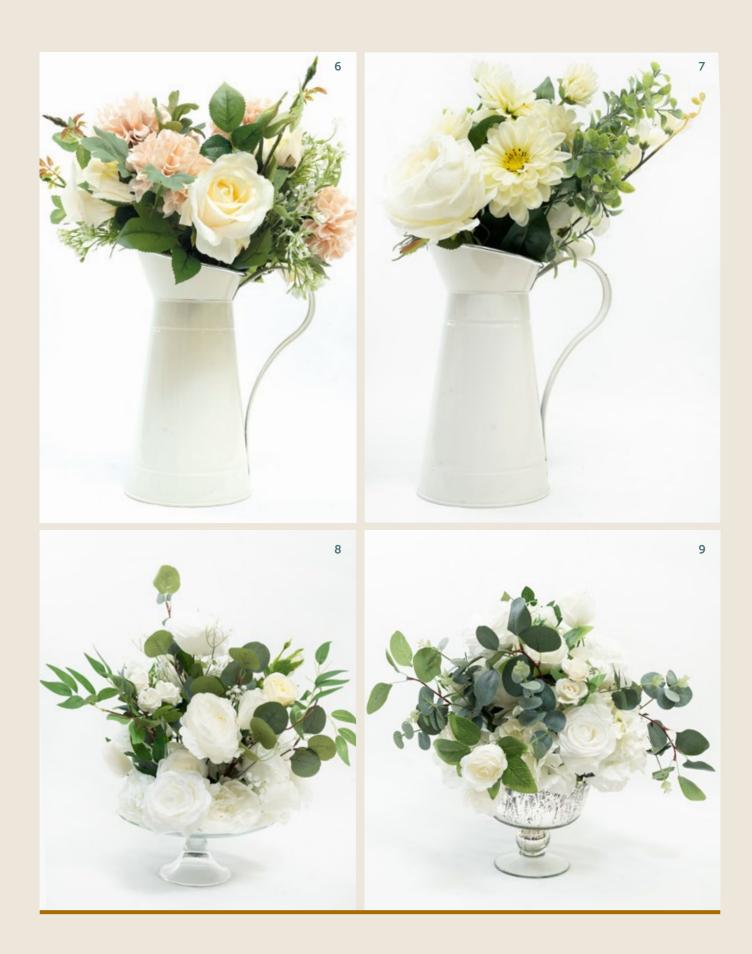

### TABLE CENTRE OPTIONS

- 1. Pampas Bespoke Centre Piece £50
- 2. Pink Floral Ring £30
- 3. White Floral Ring £30
- 4. Candles and Foliage from £30
- 5. Gold Hoop Centre Piece £30
- 6. Pink Enamel Jug Centre Piece £30
- 7. Cream Enamel Jug Centre Piece £30
- 8. Mercury Centre Piece £20
- 9. Venus Centre Piece £20