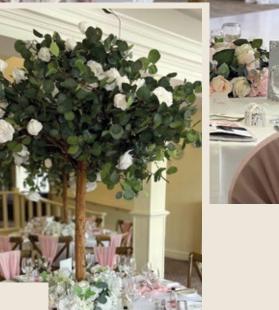

#### **BELLA TREES**

Beautiful Canopy Arch trees standing 3.2 metres tall

Available in blush pink blossom, ivory blossom, wisteria, eucalyptus, autumn leaves and orchid

£250 per pair

£175