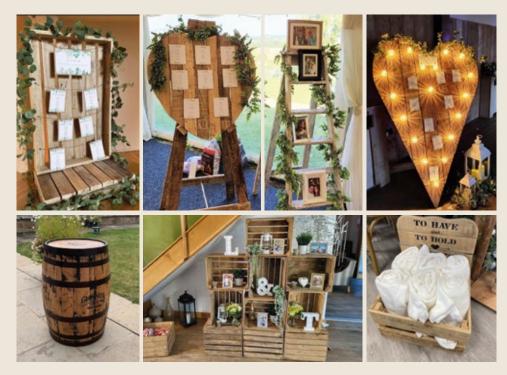

RUSITIC PROPS

Cake Hoop in Gold or Silver with wood base £35 | Cake Log £15 Crate with pegs £20 | Wooden Heart on an Easel £40 | Rustic ladder from £20 | Light up wooden Heart £60 Wooden Oak Barrels £40 | Apple Crates £5 each | Blanket box £15 (blankets sold separately)

# YOUR NAME IN LIGHTS

A unique way of displaying your married name

#### ILLUMINATED Letters

From 'LOVE TO PARTY' to your initials in lights What will you have by the Dancefloor?

£35 per letter

and stocked with 70 bags of retro or classic crisps

£150