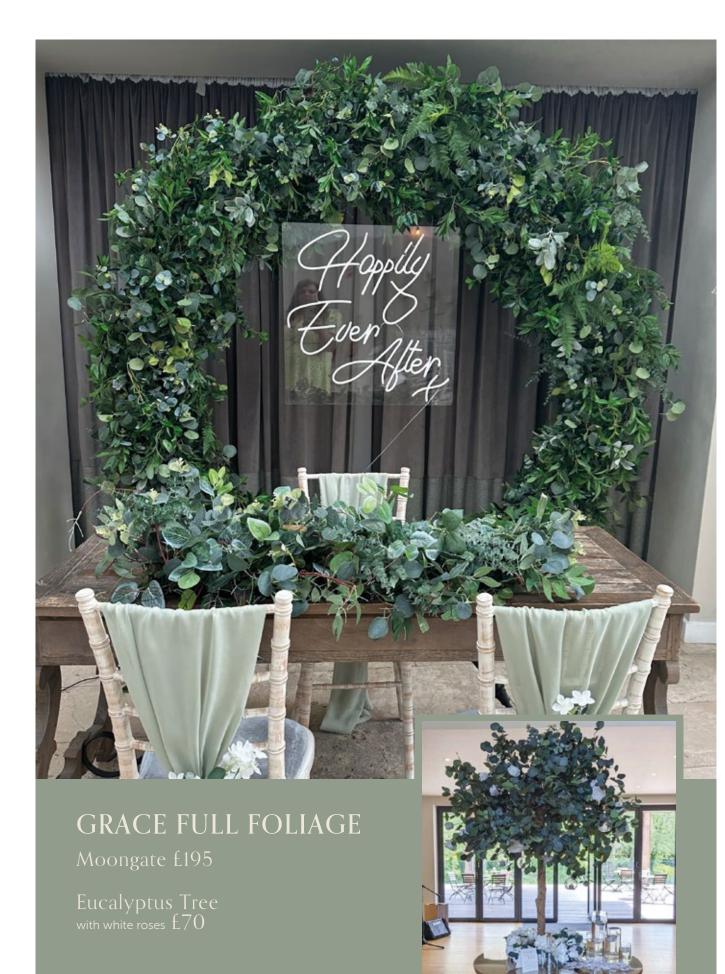

#### MOON ARCH

A hoop designed for every space inside and outside, perfect for your ceremony, behind your top table or behind your cake!

Colour can be added for an additional cost

£150

Matching Table centres

£50