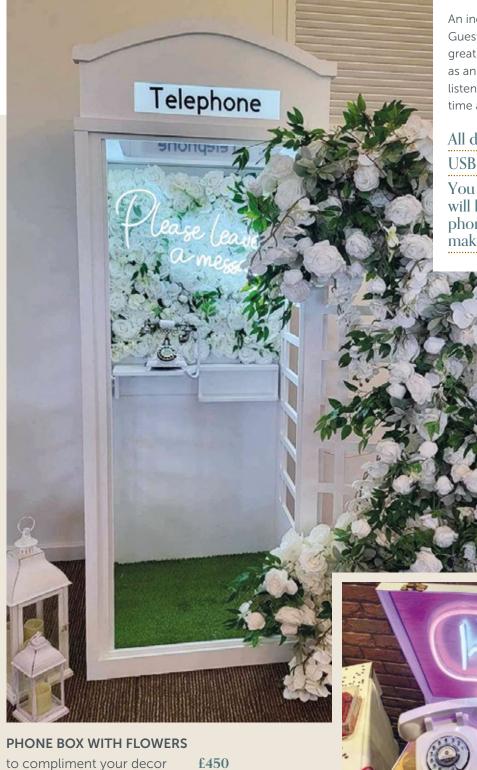

# AUDIO GUEST BOOKS

£195

TABLE TOP SUITCASE

An incredible alternative to a traditional Guest Book, our Audio Guest Books are a great addition to your room styling as well as an amazing keep sake when you can listen back to all the messages time and time again!

### All day hire USB of all messages

You set the message your guests will hear when they pick up the phone to leave you a message, making it fun and personal.