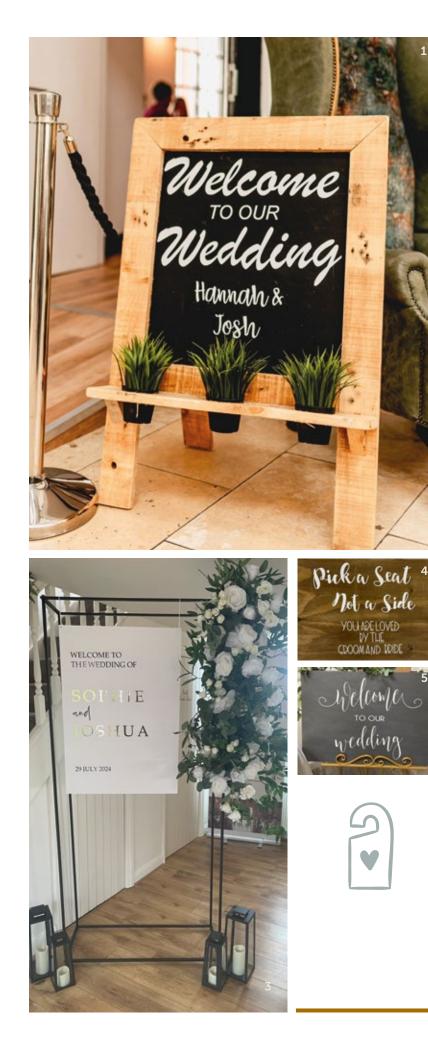

# BESPOKE Signage

- 1. Wooden A-Board Welcome Sign with 3 pots of flowers **£50**
- 2. Wooden Board on a easel £40

**3**. Gold or Black Metal Frame, dressed with flowers and lanterns (sign not included) **£80** 

- 4. Pick a Seat Not a Side £25
- 5. Welcome to our Wedding Chalkboard £30
- 6. A-Board Order of the Day £120
- 7. Wedding this Way **£20**
- 8. Pallet order of the Day **£120**

These beautiful wooden letters are a statement rustic piece  $4ft\ \pounds 175\ \mid\ 6ft\ \pounds 225$ 