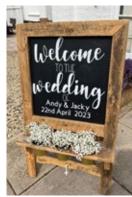

# BESPOKE Signage

- 1. Wooden A-Board Welcome Sign with 3 pots of flowers **£50**
- 2. Wooden Board on a easel £40

**3**. Gold or Black Metal Frame, dressed with flowers and lanterns (sign not included) **£80** 