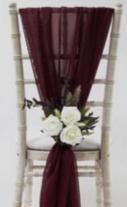

# =X= CHAIR DECOR

Chair Bow £1.50 per chair | 2. Chair Cover and Bow £2.50 per chair
 Vertical Drape from £2 per chair | 4. Ruffle Hood from £3 per chair

# Add a flower or brooch

PEARL BROOCH

SPARKLE BROOCH

DIAMANTÉ DISC

### COLOUR OPTIONS

We stock over two hundred chair dressings, below is just a small sample.