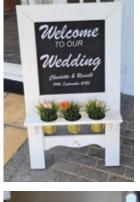

# BESPOKE Signage

- 1. Wooden A-Board Welcome Sign with 3 pots of flowers **£50**
- 2. Wooden Board on a easel £40

**3**. Gold or Black Metal Frame, dressed with flowers and lanterns (sign not included) **£80** 