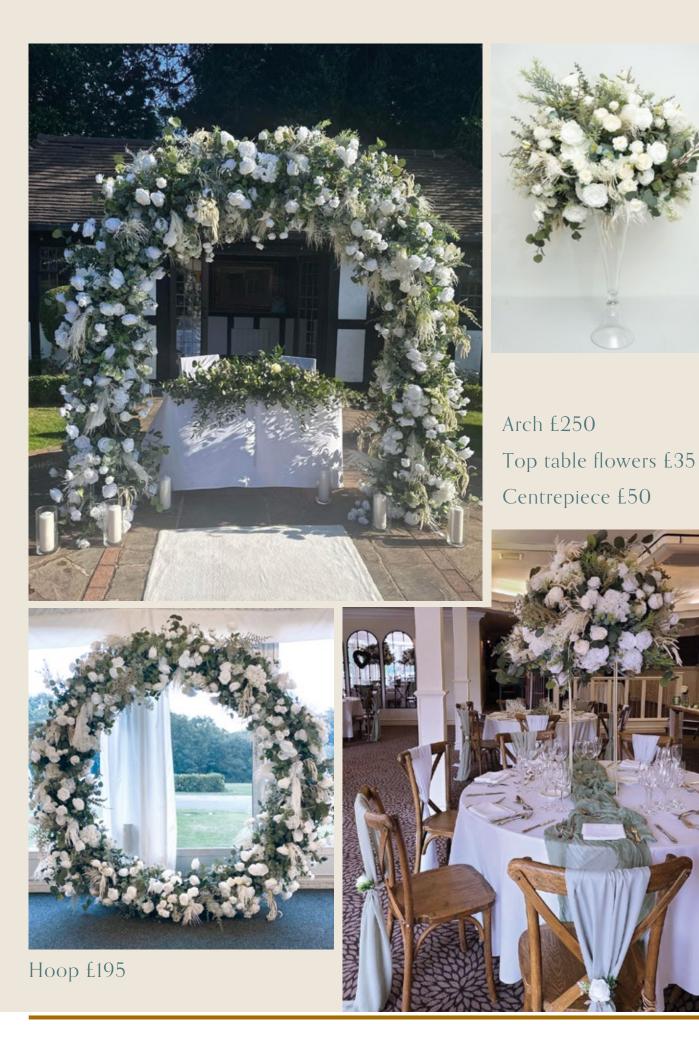

### Archway £250

Centrepiece and top table flowers available to match

Matching centrepiece and top table flowers available

### ARCHWAYS AND DISPLAYS | PAGE 29

Floral Arch £195

Luxury fairy tale arch white and green

Floral Arch £250

Matching centrepiece and top table flowers available