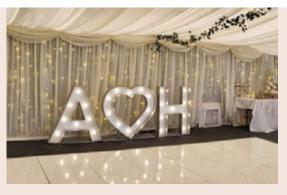

# YOUR NAME IN LIGHTS

A unique way of displaying your married name

#### ILLUMINATED Letters

From 'LOVE TO PARTY' to your initials in lights What will you have by the Dancefloor?

£35 per letter

and stocked with 70 bags of retro or classic crisps

£150