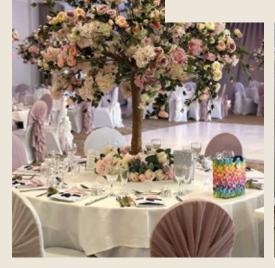

#### **BELLA TREES**

Beautiful Canopy Arch trees standing 3.2 metres tall

Available in blush pink blossom, ivory blossom, wisteria, eucalyptus, autumn leaves and orchid

£250 per pair

£175