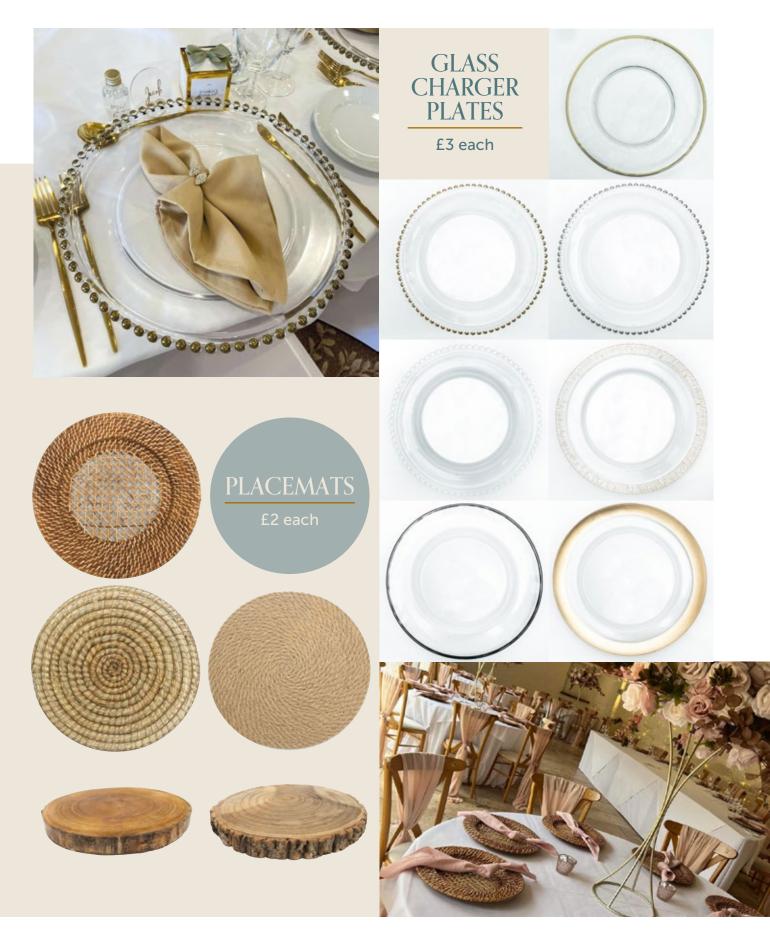

Cream Enamel Jug Centre Piece £30
- 8. Mercury Centre Piece £20
- 9. Venus Centre Piece £20







Glass Plate £4 | 2. Gold Bowl £4 | 3. Copper Vase £4
 Mercury Vase £3 | 5. Green Enamel Jug £5 | 6. Charcoal Single Stem vase £3

### TABLE CENTRES & STANDS | PAGE 17



# =X= CHAIR DECOR



Chair Bow £1.50 per chair | 2. Chair Cover and Bow £2.50 per chair
 Vertical Drape from £2 per chair | 4. Ruffle Hood from £3 per chair



# Add a flower or brooch





PEARL BROOCH



SPARKLE BROOCH





DIAMANTÉ DISC





### COLOUR OPTIONS

We stock over two hundred chair dressings, below is just a small sample.





























# NAPKINS AND RINGS



Gold Mesh Napkin Ring £1.50 each

Gold Check Napkin Ring **£1.50 each** 

Gold Classic Napkin Ring £1.50 each

# CHARGER PLATES AND MATS -





# TEALIGHTS AND CANDLE STICKS



Green



Clear Bobble



**Clear Flower** 

Wicker



Log



Rose Crackle



Clear Diamond









Black Shot









# MAKING AN ENTRANCE

### KATE RANGE Rustic Foliage range with hints of floral

### Archway £250

Centrepiece and top table flowers available to match





Matching centrepiece and top table flowers available

### ARCHWAYS AND DISPLAYS | PAGE 29

Floral Arch £195



Luxury fairy tale arch white and green

Floral Arch £250

Matching centrepiece and top table flowers available





### LAYLA RANGE

Flower Arch with pinks white and greens. Lovestory Arch  $\pounds 195$ 

Matching centrepiece and top table flowers available.





## VICTORIA RANGE

Choose from an Arch, Hoop, centrepiece, top table flowers and a matching flowerwall

Flowerw