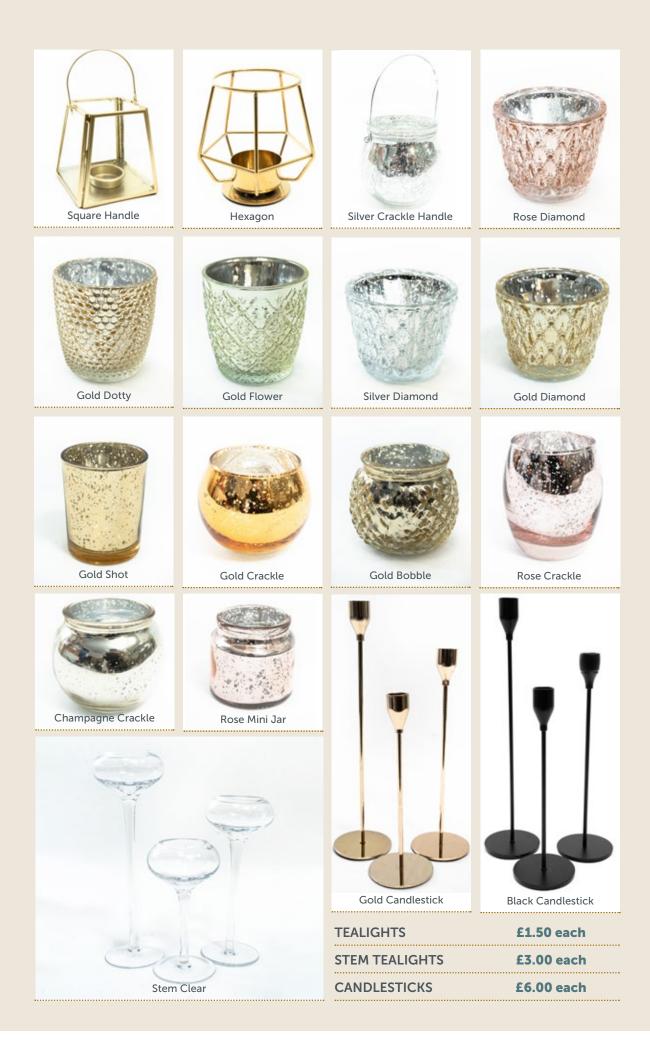

# TEALIGHTS AND CANDLE STICKS

Green

Clear Bobble

**Clear Flower** 

Wicker

Log

Rose Crackle

Clear Diamond

Black Shot