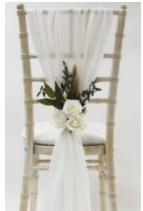

# =X= CHAIR DECOR

Chair Bow £1.50 per chair | 2. Chair Cover and Bow £2.50 per chair
 Vertical Drape from £2 per chair | 4. Ruffle Hood from £3 per chair

# Add a flower or brooch

PEARL BROOCH

SPARKLE BROOCH

DIAMANTÉ DISC

### COLOUR OPTIONS

We stock over two hundred chair dressings, below is just a small sample.