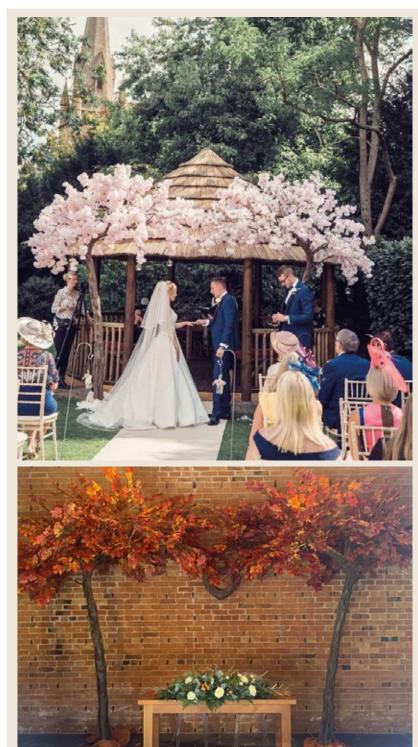

Pecor Package

CEREMONY...

CHOICE OF ARCH FULLY STYLED AISLE CEREMONY TABLE FLOWERS

#### **BELLA TREES**

Beautiful Canopy Arch trees standing 3.2 metres tall

Available in blush pink blossom, ivory blossom, wisteria, eucalyptus, autumn leaves and orchid

£250 per pair

£175

## TREES

We have a selection of trees that can be used to dress your entrance, the start of the aisle or as a centrepiece!

Blossom Trees in Pots **£30 each** | Eucalyptus Tree **£65** Spring tree **£65** | Free Standing Blossom Trees **£65** | Light up Tree **£30** 