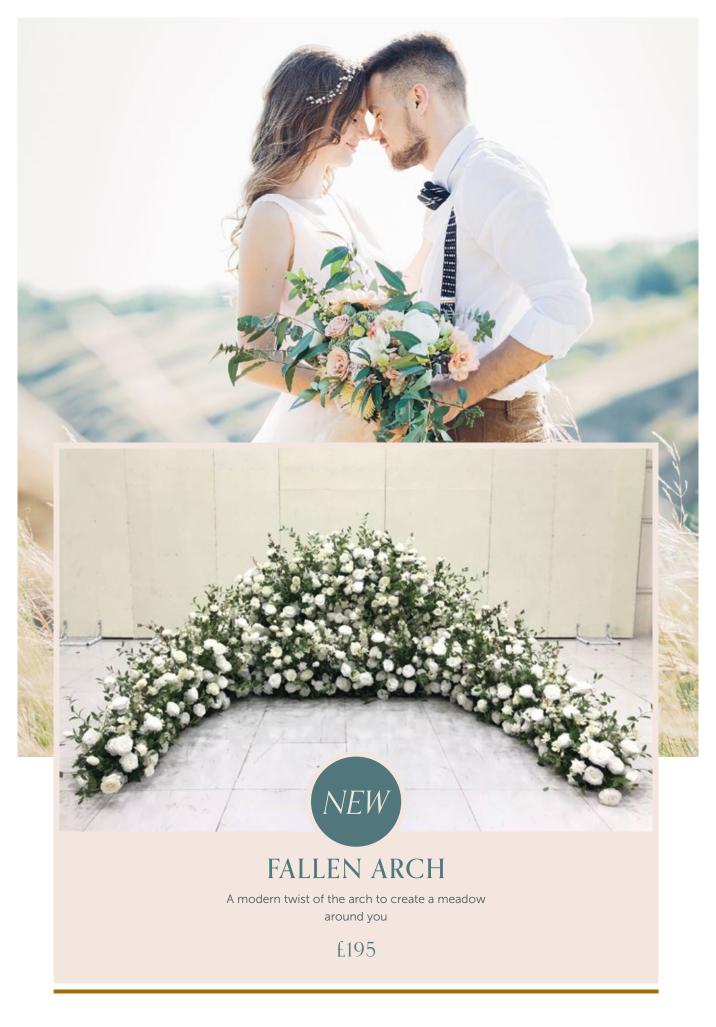

### **BROKEN ARCH**

An alternative to a full arch, which can be spaced as you wish to fit with the venue setting

THE WEDDING HOUSE | PAGE 37