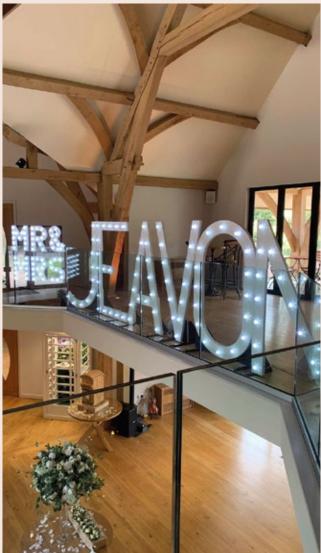

# YOUR NAME IN LIGHTS

A unique way of displaying your married name

#### ILLUMINATED Letters

From 'LOVE TO PARTY' to your initials in lights What will you have by the Dancefloor?

£35 per letter

and stocked with 70 bags of retro or classic crisps

£150