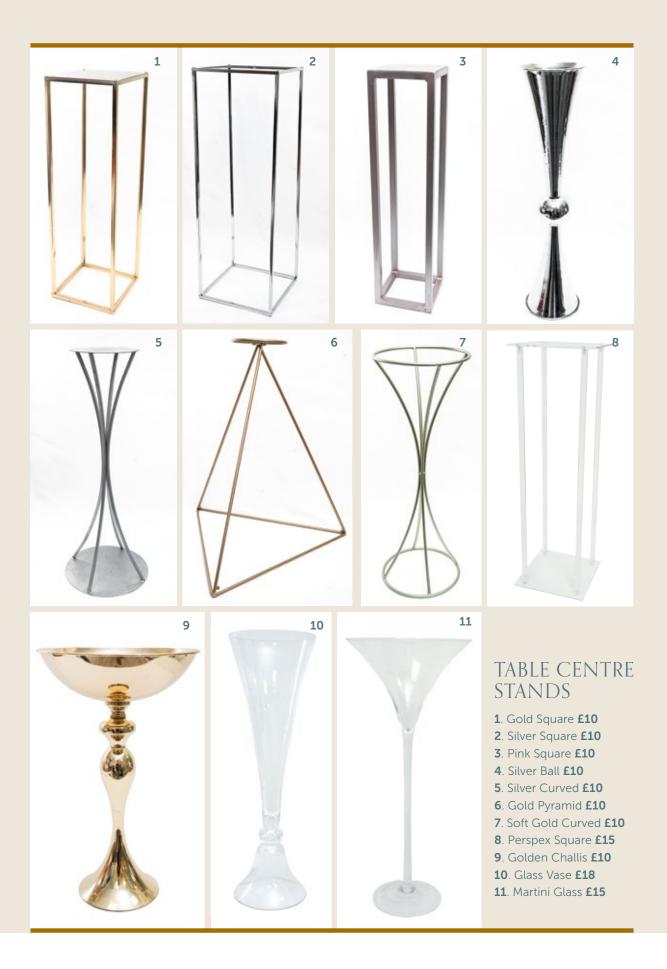

Emma Blue Centre Piece £50 | 3. Louise Dusky Pink and Pampas Centre Piece £50 | 4. Wendy Wow Centre Piece £30 | 5. Freya Pink Centre Piece £25 | 6. Victoria Floral Centre Piece £60 | 7. Layla Soft Pink Centre Piece £35 | 8. Polly Peach Centre Piece £35 | 9. Autumn Centre Piece £50 | 10. Karen Centre Piece £50 11. Tigerlily Centre Piece £60 | 12. Tess Pampas Centre Piece £50 | 13. Jennie Floral Centre Piece £50

\*\*Stand not included, pricing available on page 14











### TABLE CENTRE OPTIONS

- 1. Pampas Bespoke Centre Piece £50
- 2. Pink Floral Ring £30
- 3. White Floral Ring £30
- 4. Candles and Foliage from £30
- 5. Gold Hoop Centre Piece £30
- 6. Pink Enamel Jug Centre Piece £30
- 7. Cream Enamel Jug Centre Piece £30
- 8. Mercury Centre Piece £20
- 9. Venus Centre Piece £20







Glass Plate £4 | 2. Gold Bowl £4 | 3. Copper Vase £4
 Mercury Vase £3 | 5. Green Enamel Jug £5 | 6. Charcoal Single Stem vase £3

### TABLE CENTRES & STANDS | PAGE 17



# =X= CHAIR DECOR



Chair Bow £1.50 per chair | 2. Chair Cover and Bow £2.50 per chair
 Vertical Drape from £2 per chair | 4. Ruffle Hood from £3 per chair



# Add a flower or brooch





PEARL BROOCH



SPARKLE BROOCH





DIAMANTÉ DISC





### COLOUR OPTIONS

We stock over two hundred chair dressings, below is just a small sample.





























# NAPKINS AND RINGS



Gold Mesh Napkin Ring £1.50 each

Gold Check Napkin Ring **£1.50 each** 

Gold Classic Napkin Ring £1.50 each

# CHARGER PLATES AND MATS -





# TEALIGHTS AND CANDLE STICKS



Green



Clear Bobble



**Clear Flower** 

Wicker



Log