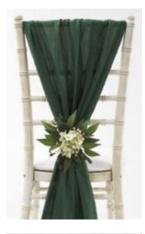

# =X= CHAIR DECOR

Chair Bow £1.50 per chair | 2. Chair Cover and Bow £2.50 per chair
 Vertical Drape from £2 per chair | 4. Ruffle Hood from £3 per chair

# Add a flower or brooch

PEARL BROOCH

SPARKLE BROOCH

DIAMANTÉ DISC

### COLOUR OPTIONS

We stock over two hundred chair dressings, below is just a small sample.