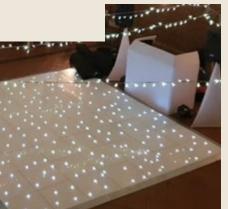

#### LED DANCEFLOOR

All white LED dancefloor 16ft x 16ft

£395

THE WEDDING HOUSE | PAGE 62