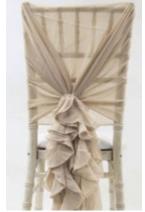

# =X= CHAIR DECOR

Chair Bow £1.50 per chair | 2. Chair Cover and Bow £2.50 per chair
 Vertical Drape from £2 per chair | 4. Ruffle Hood from £3 per chair

# Add a flower or brooch

PEARL BROOCH

SPARKLE BROOCH

DIAMANTÉ DISC

### COLOUR OPTIONS

We stock over two hundred chair dressings, below is just a small sample.