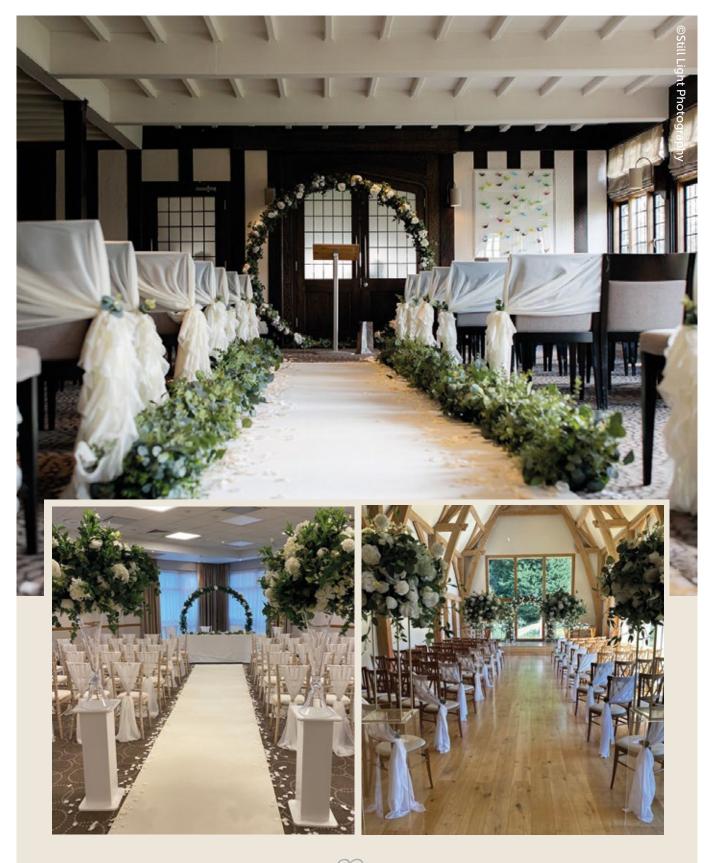

# MAKING AN ENTRANCE

### KATE RANGE Rustic Foliage range with hints of floral

### Archway £250

Centrepiece and top table flowers available to match

Matching centrepiece and top table flowers available

### ARCHWAYS AND DISPLAYS | PAGE 29

Floral Arch £195

Luxury fairy tale arch white and green

Floral Arch £250

Matching centrepiece and top table flowers available