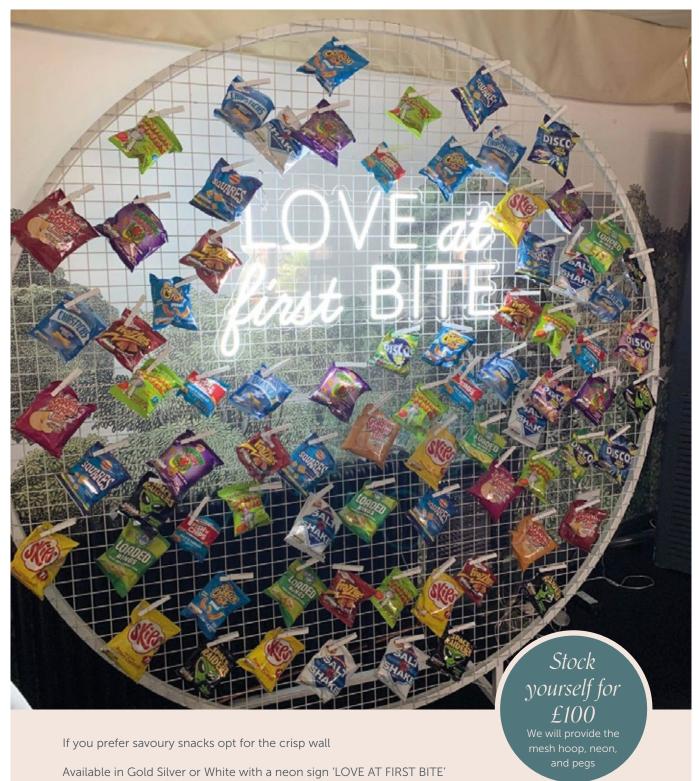

#### ILLUMINATED Letters

From 'LOVE TO PARTY' to your initials in lights What will you have by the Dancefloor?

£35 per letter

and stocked with 70 bags of retro or classic crisps

£150