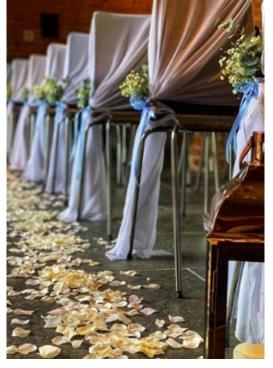

# =X= CHAIR DECOR

Chair Bow £1.50 per chair | 2. Chair Cover and Bow £2.50 per chair
 Vertical Drape from £2 per chair | 4. Ruffle Hood from £3 per chair

### COLOUR OPTIONS

We stock over two hundred chair dressings, below is just a small sample.