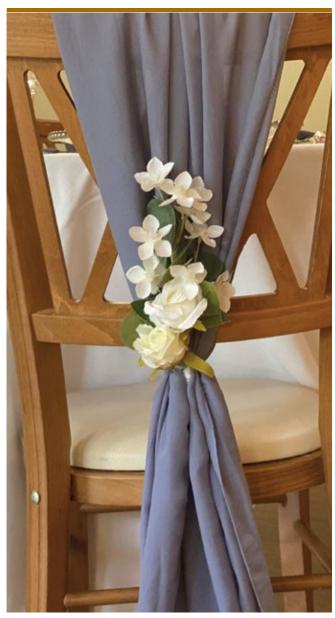

# =X= CHAIR DECOR

Chair Bow £1.50 per chair | 2. Chair Cover and Bow £2.50 per chair
 Vertical Drape from £2 per chair | 4. Ruffle Hood from £3 per chair

# Add a flower or brooch

PEARL BROOCH

SPARKLE BROOCH

DIAMANTÉ DISC