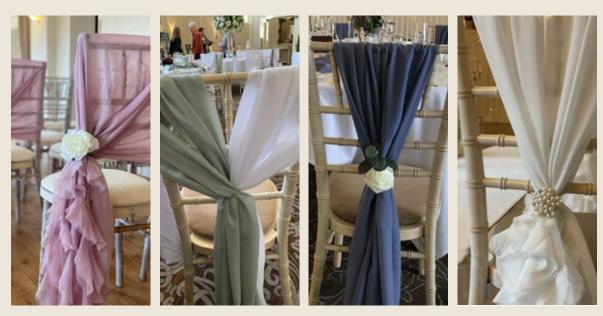

# =X= CHAIR DECOR

Chair Bow £1.50 per chair | 2. Chair Cover and Bow £2.50 per chair
 Vertical Drape from £2 per chair | 4. Ruffle Hood from £3 per chair

### COLOUR OPTIONS

We stock over two hundred chair dressings, below is just a small sample.