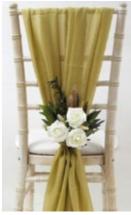

# =X= CHAIR DECOR

Chair Bow £1.50 per chair | 2. Chair Cover and Bow £2.50 per chair
 Vertical Drape from £2 per chair | 4. Ruffle Hood from £3 per chair

# Add a flower or brooch

PEARL BROOCH

SPARKLE BROOCH

DIAMANTÉ DISC

### COLOUR OPTIONS

We stock over two hundred chair dressings, below is just a small sample.