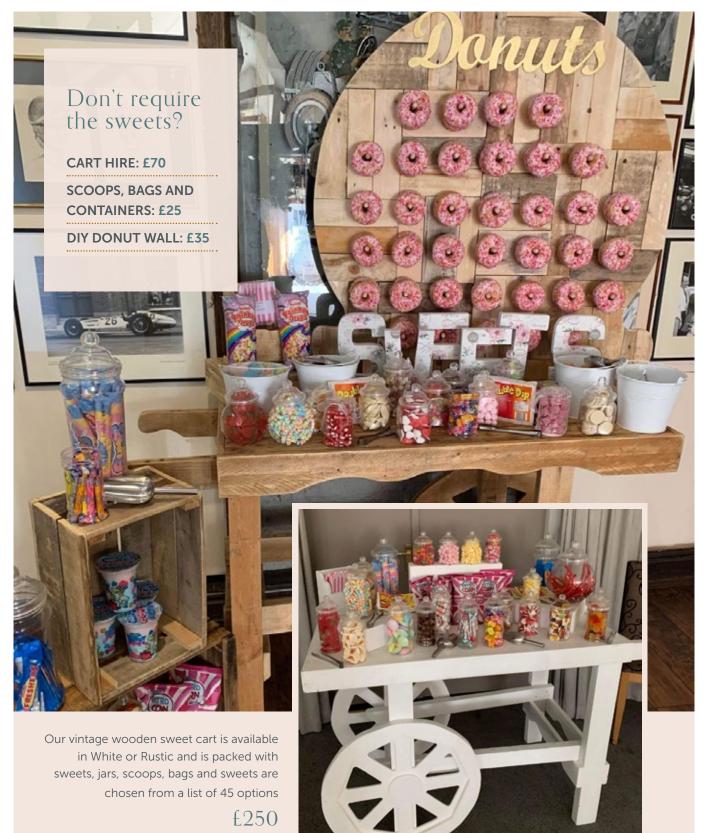

RUSITIC PROPS

Cake Hoop in Gold or Silver with wood base £35 | Cake Log £15 Crate with pegs £20 | Wooden Heart on an Easel £40 | Rustic ladder from £20 | Light up wooden Heart £60 Wooden Oak Barrels £40 | Apple Crates £5 each | Blanket box £15 (blankets sold separately)