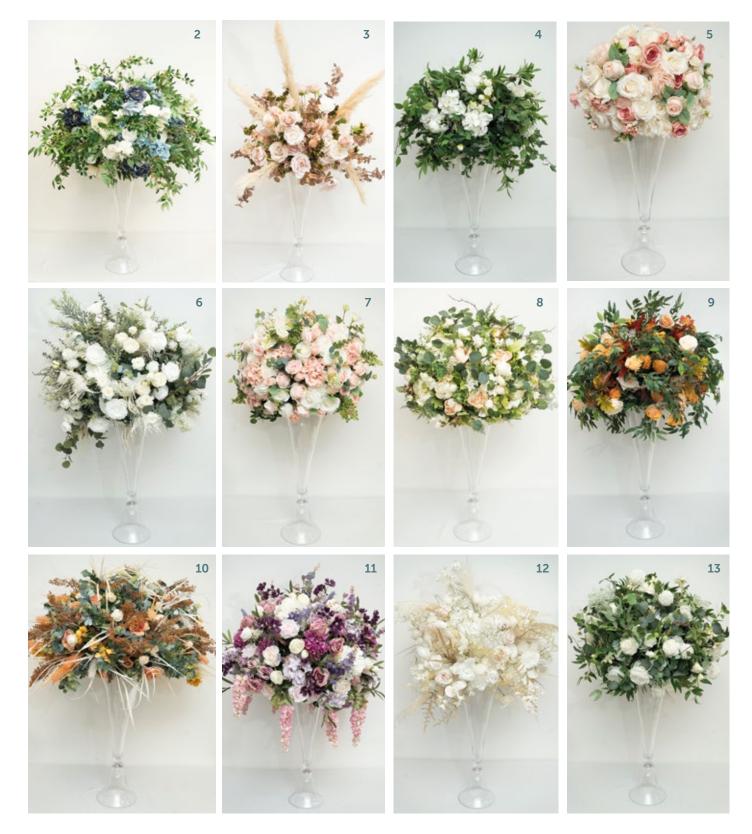

### TABLE CENTRE OPTIONS\*\*

 Kate Centre Piece (image opposite) £50 | 2. Emma Blue Centre Piece £50 | 3. Louise Dusky Pink and Pampas Centre Piece £50 | 4. Wendy Wow Centre Piece £30 | 5. Freya Pink Centre Piece £25 | 6. Victoria Floral Centre Piece £60 | 7. Layla Soft Pink Centre Piece £35 | 8. Polly Peach Centre Piece £35 | 9. Autumn Centre Piece £50 | 10. Karen Centre Piece £50 11. Tigerlily Centre Piece £60 | 12. Tess Pampas Centre Piece £50 | 13. Jennie Floral Centre Piece £50