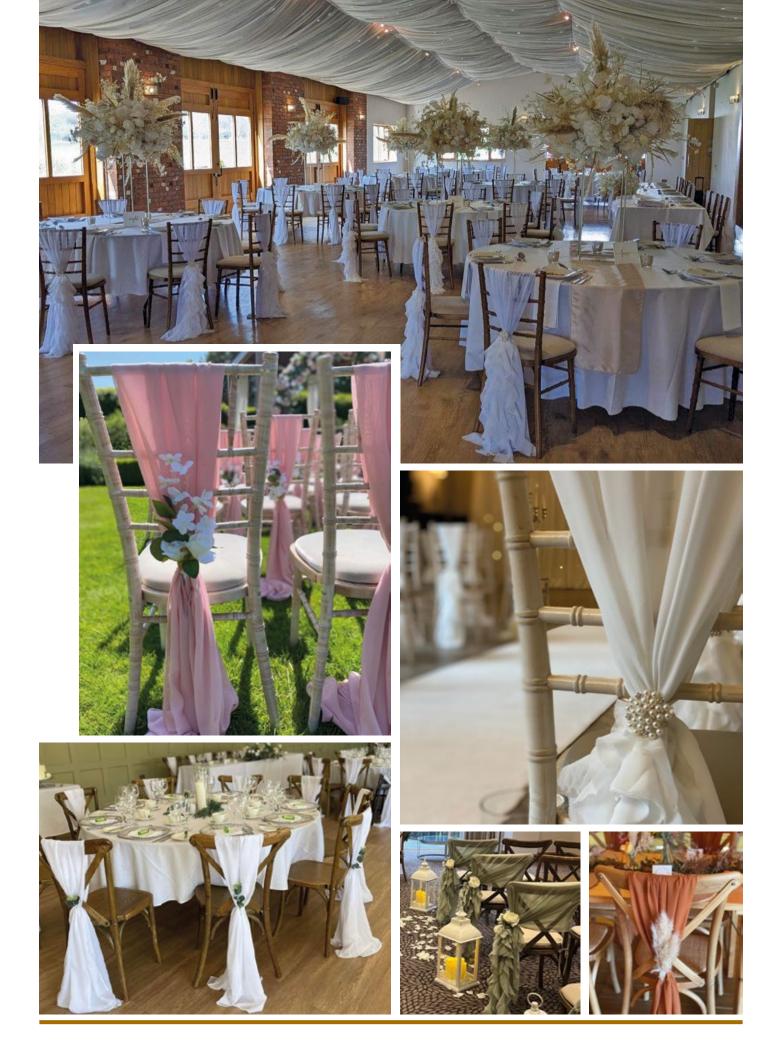

# =X= CHAIR DECOR

Chair Bow £1.50 per chair | 2. Chair Cover and Bow £2.50 per chair
 Vertical Drape from £2 per chair | 4. Ruffle Hood from £3 per chair

# Add a flower or brooch

PEARL BROOCH

SPARKLE BROOCH

DIAMANTÉ DISC

### COLOUR OPTIONS

We stock over two hundred chair dressings, below is just a small sample.