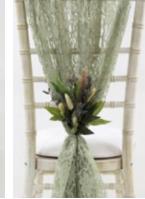

# =X= CHAIR DECOR

Chair Bow £1.50 per chair | 2. Chair Cover and Bow £2.50 per chair
 Vertical Drape from £2 per chair | 4. Ruffle Hood from £3 per chair

# Add a flower or brooch

PEARL BROOCH

SPARKLE BROOCH

DIAMANTÉ DISC

### COLOUR OPTIONS

We stock over two hundred chair dressings, below is just a small sample.