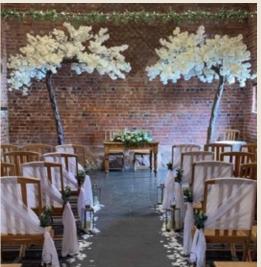

#### **BELLA TREES**

Beautiful Canopy Arch trees standing 3.2 metres tall

Available in blush pink blossom, ivory blossom, wisteria, eucalyptus, autumn leaves and orchid

£250 per pair

£175