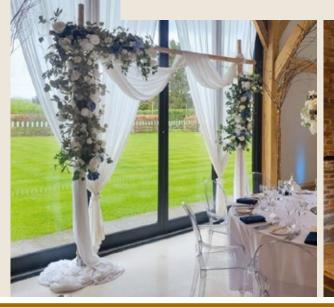

### LAYLA RANGE

Flower Arch with pinks white and greens. Lovestory Arch  $\pounds 195$ 

Matching centrepiece and top table flowers available.