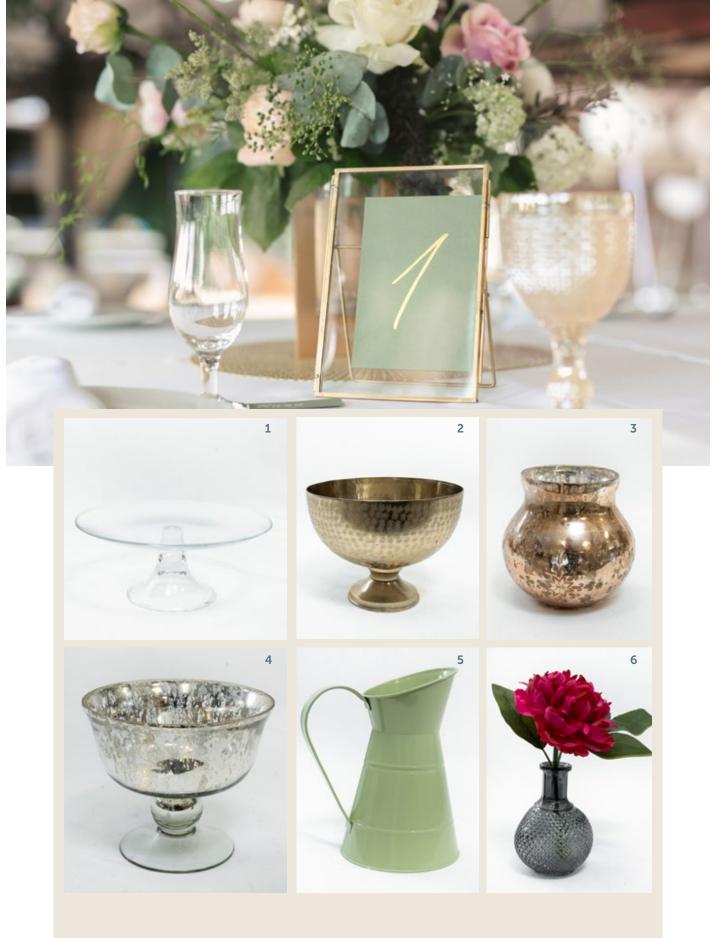

### TABLE CENTRE OPTIONS

- 1. Pampas Bespoke Centre Piece £50
- 2. Pink Floral Ring £30
- 3. White Floral Ring £30
- 4. Candles and Foliage from £30
- 5. Gold Hoop Centre Piece £30
- 6. Pink Enamel Jug Centre Piece £30
- 7. Cream Enamel Jug Centre Piece £30
- 8. Mercury Centre Piece £20
- 9. Venus Centre Piece £20

Glass Plate £4 | 2. Gold Bowl £4 | 3. Copper Vase £4
 Mercury Vase £3 | 5. Green Enamel Jug £5 | 6. Charcoal Single Stem vase £3